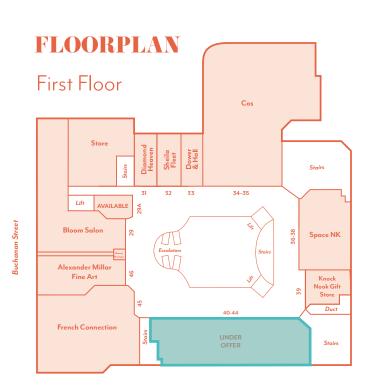

# UNIT 41-42 LEASING BROCHURE

A versatile space, retail unit offers a large open frontage with floor space to accommodate a variety of fixtures and displays.

Located in a prime position next to premium neighbours and the main escalator down to lower mall floors. This unit also benefits from a large back of house area with toilet, kitchen area and ample storage space.

# **DETAILS**

|          | SQ.FT | SQ.M   |
|----------|-------|--------|
| Internal | 1,450 | 134.71 |
| Total    | 1,450 | 134.71 |